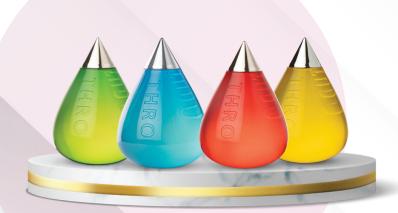

## **WHAT IS THRO?**

**THRO** is an innovative, impact-activated fire extinguisher perfect for dousing small indoor fires. It gives you the power to save yourself and your loved ones from fire & make your homes & offices a safer place.

## WHY THRO?

Thro is an easy-to-use fire extinguisher that requires no training. It is ergonomically designed to fit in anyone's palm. Available in exquisite patterns, *THRO, THRO VASE & THRO VASE MINI* beautifies your commercial & residential decor while being easily accessible, acting as the first line of fire defense. They encase a non-toxic, water-based fire-retardant solution.

### THRO, THRO VASE & THRO VASE MINI

are suitable to douse the following types of fires:

**TYPE A:** Fires involving solid materials such as wood, paper, and textiles.

**TYPE B:** Fires caused by flammable liquids such as petrol, diesel, and oil.

### SPECIFICATIONS

| △□<br>○◇<br>TYPES |                             |                                     |                             |
|-------------------|-----------------------------|-------------------------------------|-----------------------------|
| FIRE TYPE         | A&B                         | A&B                                 | A&B                         |
| STORAGE LIFE      | 2 Years                     | 2 Years                             | 2 Years                     |
| AGENT CAPACITY    | 350ml                       | 500ml                               | 350ml                       |
| HOW TO USE        | PICK, AIM & THROW           | PICK, AIM & THROW                   | PICK, AIM & THROW           |
| COLORS AVAILABLE  | Red, Yellow,<br>Blue, Green | Black, Emerald Green,<br>Neon Green | Red, Yellow,<br>Blue, Green |