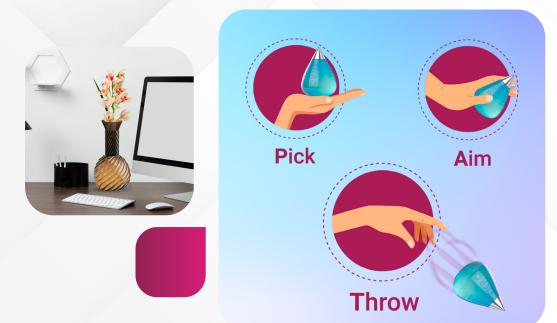

### SPECIFICATIONS

| △□<br>○◇<br>TYPES |                             |                                     |                             |
|-------------------|-----------------------------|-------------------------------------|-----------------------------|
| FIRE TYPE         | A&B                         | A&B                                 | A&B                         |
| STORAGE LIFE      | 2 Years                     | 2 Years                             | 2 Years                     |
| AGENT CAPACITY    | 350ml                       | 500ml                               | 350ml                       |
| HOW TO USE        | PICK, AIM & THROW           | PICK, AIM & THROW                   | PICK, AIM & THROW           |
| COLORS AVAILABLE  | Red, Yellow,<br>Blue, Green | Black, Emerald Green,<br>Neon Green | Red, Yellow,<br>Blue, Green |