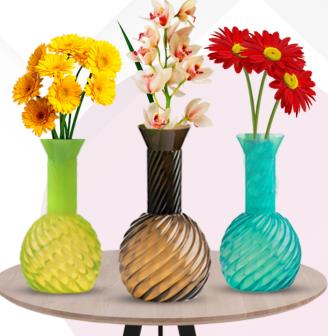

**THRO VASE & THRO VASE MINI** are indoor fire safety products disguised as aesthetic flower vases designed to douse the in-house fire. Its beautiful design will adorn your spaces while making you fire ready.

## WHY THRO?

Thro is an easy-to-use fire extinguisher that requires no training. It is ergonomically designed to fit in anyone's palm. Available in exquisite patterns, *THRO, THRO VASE & THRO VASE MINI* beautifies your commercial & residential decor while being easily accessible, acting as the first line of fire defense. They encase a non-toxic, water-based fire-retardant solution.