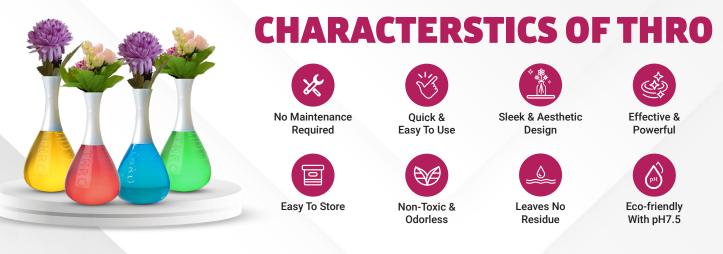

## WHY THRO?

Thro is an easy-to-use fire extinguisher that requires no training. It is ergonomically designed to fit in anyone's palm. Available in exquisite patterns, *THRO, THRO VASE & THRO VASE MINI* beautifies your commercial & residential decor while being easily accessible, acting as the first line of fire defense. They encase a non-toxic, water-based fire-retardant solution.